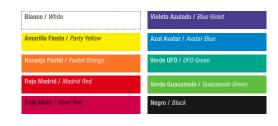

# PHYSICAL PROPERTIES

| Binding type:                            | MIX                            |
|------------------------------------------|--------------------------------|
|                                          | 200 ml                         |
| Color:                                   | See Chart                      |
| Viscosidad:                              | 25-40" CF2                     |
| Shine 60° (ASTM D-523 ISO 2813):         | >85%                           |
| Dry to the touch (ASTM D-1640 ISO 1517): | 10'                            |
| Completely dry (ASTM D-1640 ISO 1517):   | 12 h                           |
| Thinner:                                 | Alcohols and esters            |
| Condition for application:               | Minimum room temperature 8°C   |
|                                          | Surface temperature 5°C a 50°C |
|                                          | Max humidity 85% R.H.P         |
|                                          |                                |

### COLORS