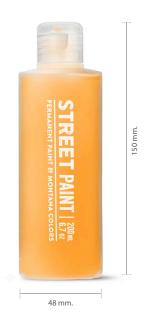

| Alcohols and esters            |
| Condition for application:               | Minimum room temperature 8°C   |
|                                          | Surface temperature 5°C a 50°C |
|                                          | Max humidity 85% R.H.P         |
|                                          |                                |

<sup>\*</sup> Date of last: 11/03/2016

## CAUTION









# **APPLICATIONS**

Product suitable to be used on most surfaces. On plastics such as PP and PE, it is necessary to utilize a primer first to ensure better adhesion.

Apply the product to clean and dry surfaces.

Ideal for both indoor and outdoor use. Formulated with highly UV-resistant pigments. Can be applied on top of MTN Hardcore and MTN 94 spray paint.

#### APPARENCE



### COLORS



# LABEL